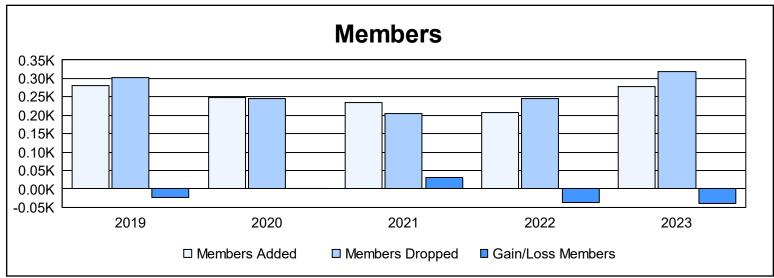

District 354 G As of June 2023 Cumulative

| Year      | Clubs | Dropped<br>Clubs | Gain/<br>Loss<br>Clubs | New<br>Members | Charter<br>Members | Reinstate<br>Members | Transfer<br>Members | Total<br>Member<br>Added | Total<br>Members<br>Dropped | Gain/<br>Loss<br>Members |
|-----------|-------|------------------|------------------------|----------------|--------------------|----------------------|---------------------|--------------------------|-----------------------------|--------------------------|
| 2018-2019 | 0     | 0                | 0                      | 272            | 3                  | 3                    | 2                   | 280                      | 302                         | -22                      |
| 2019-2020 | 0     | 1                | -1                     | 233            | 3                  | 10                   | 1                   | 247                      | 245                         | 2                        |
| 2020-2021 | 1     | 0                | 1                      | 193            | 36                 | 6                    | 0                   | 235                      | 205                         | 30                       |
| 2021-2022 | 0     | 0                | 0                      | 198            | 2                  | 8                    | 0                   | 208                      | 246                         | -38                      |
| 2022-2023 | 1     | 0                | 1                      | 211            | 53                 | 14                   | 1                   | 279                      | 319                         | -40                      |
| Average   | 0     | 0                | 0                      | 221            | 19                 | 8                    | 1                   | 250                      | 263                         | -14                      |