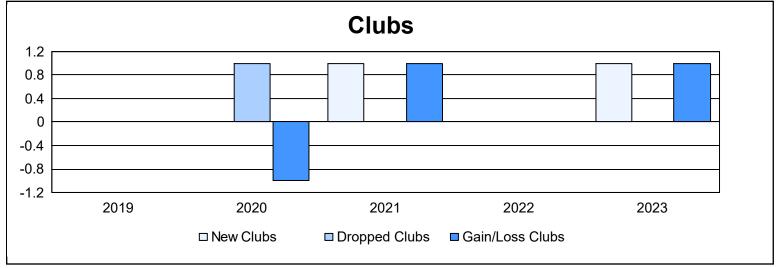

District 354 G As of June 2023 Cumulative

| Year      | Clubs | Dropped<br>Clubs | Gain/<br>Loss<br>Clubs | New<br>Members | Charter<br>Members | Reinstate<br>Members | Transfer<br>Members | Total<br>Member<br>Added | Total<br>Members<br>Dropped | Gain/<br>Loss<br>Members |
|-----------|-------|------------------|------------------------|----------------|--------------------|----------------------|---------------------|--------------------------|-----------------------------|--------------------------|
| 2018-2019 | 0     | 0                | 0                      | 272            | 3                  | 3                    | 2                   | 280                      | 302                         | -22                      |
| 2019-2020 | 0     | 1                | -1                     | 233            | 3                  | 10                   | 1                   | 247                      | 245                         | 2                        |
| 2020-2021 | 1     | 0                | 1                      | 193            | 36                 | 6                    | 0                   | 235                      | 205                         | 30                       |
| 2021-2022 | 0     | 0                | 0                      | 198            | 2                  | 8                    | 0                   | 208                      | 246                         | -38                      |
| 2022-2023 | 1     | 0                | 1                      | 211            | 53                 | 14                   | 1                   | 279                      | 319                         | -40                      |
| Average   | 0     | 0                | 0                      | 221            | 19                 | 8                    | 1                   | 250                      | 263                         | -14                      |